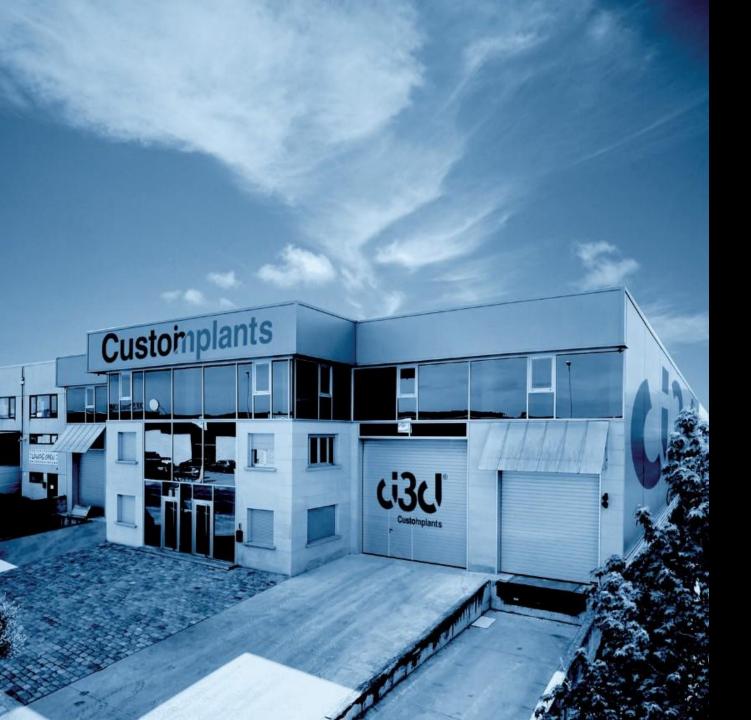

#### **BUSINESS PREMISES**

CUSTOMIMPLANTS® premises take up more than 1,300m² dedicated to R+D+i and production. It is a pioneering and unique company in Spain which is specialized in the manufacture of prostheses using additive technology. It is equipped with the most innovative technology and the latest advances in design software, additive technology systems, machining systems, metrology and sterilization units to offer the most avant-garde products and services.

Our premises are equipped with sustainable technologies that generate a positive impact on the environment and contribute to energy efficiency.

CUSTOMIMPLANTS

Calle 16, nave 13. Polígono Industrial San Cibrao das Viñas 32901 - Ourense