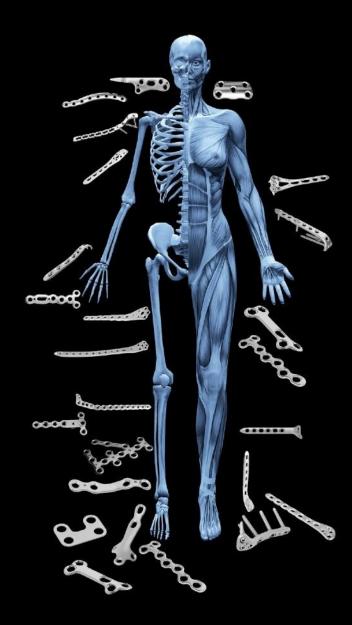

#### PATIEN-SPEDIFIC SOLUTIONS

At CUSTOMIMPLANTS® we offer a wide range of customized orthopaedic solutions: Titanium Ti64 fixation plates, biomodels, surgical guides and biocompatible external fixations whose objective is to assist patients and practitioners during the treatment. We approach personalization to all hospitals and professionals allowing them focus their resources and attention on the patient, thus ensuring a constant supervision and technological renewal.

#### CUSTOMIZED SOLUTIONS FOR TRAUMATOLOGY

For years, research in the field of traumatology has been focused on finding the best solution for the patient in order to achieve the best adaptability of the fixation and joint material to the patient's injury. The latest data in Spain shows that 191,357 surgical procedures for fixation plates were performed.